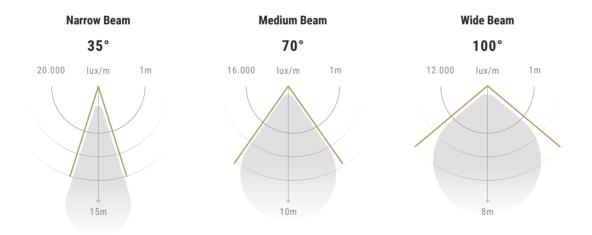

#### **LIGHT TECHNICAL DATA**

 Power
 96W

 Current / Amp draw
 2A @ 48Vdc

 Fixture Lumens
 16000 @ 70°

 CCT
 5700 K

Beam Angle (degrees)wide 100° / medium 70° / narrow 35°Power Supply110-220VAC-48VDCDimmingDALI, DMX, MODBUS, (0-10)

#### **DIFFERENT BEAM SELECTION**