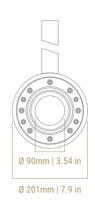

#### **FEATURES**

Flange Material Stainless Steel AISI 316L Aluminium 6082

Width dimensionsØ 229 mm / 9 inLight dimensions179 mm / 7 inHeatsinkAluminum 6082

Glass Protective Tempered Clear Glass

Protection Yes
Water Ingress Protection Rating IP68