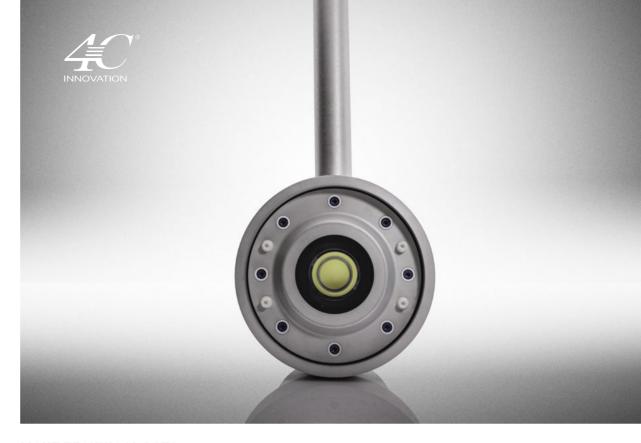

# EVO TANK 16.000 lumen

STAINLESS STEEL AISI 316L ALUMINIUM 6082

Evo Tank is a special model of underwater light for installations in tanks and bulbs.

It indeed has the same lighting characteristics of the other lights of our collection without interrupting the sequence on the sides of the boat where the tanks are.

The Sea Led Evolution Series is the upgrade of the line of underwater lights by the Cantalupi Group.

It's designed to achieve first-class lighting performance and to ensure the safety of the boat.