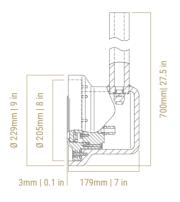

#### **FEATURES**

Flange Material Stainless Steel AISI 316L Aluminium 6082

Width dimensionsØ 229 mm / 9 inLight dimensions179 mm / 7 inHeatsinkAluminum 6082

Glass Protective Tempered Clear Glass

Protection Yes
Water Ingress Protection Rating IP68

Light Cable Lenght 3mt / 9' 8" (Standard)